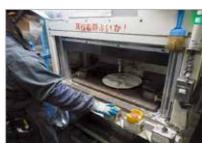

#### Back light recovery workbench

A workbench with local exhaust ventilation is provided to prevent operators and the environment from being affected in case of a breakage when recovering liquid crystal television fluorescent tubes.