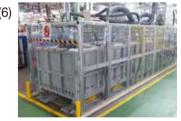

#### Insulator CFC recovery machine

This machine recovers CFC contained in the insulator used in refrigerators.

#### Color separator

This machine detects red copper color in non-ferrous metal mixtures using a CCD camera, and then automatically sorts and recovers it by blowing high-pressure air.

While crushed refrigerator insulator pieces go through a zigzag passage in this equipment, plastic and urethane fragments are efficiently separated and recovered. This process contributes to higher plastic recycling rates.

Insulator CFC recovery machine

Color separator

Zigzag pneumatic separation equipment

Crushed iron

Crushed and sorted copper

Mixed plastic