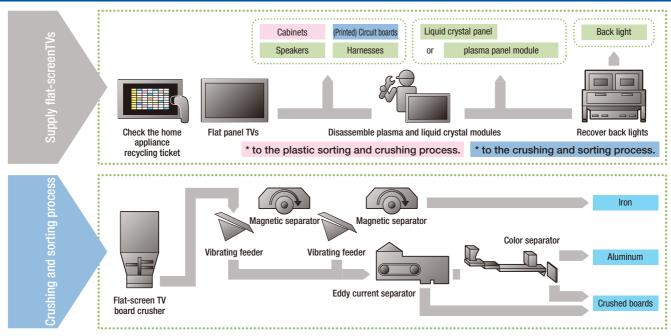

# CRT TV and flat-screen TV processing flow

# Crushing and sorting process

#### Color separator

This machine detects red copper color in non-ferrous metal mixtures using a CCD camera, and then automatically sorts and recovers it by blowing high-pressure air.

While crushed refrigerator insulator pieces go through a zigzag passage in this equipment, plastic and urethane fragments are efficiently separated and recovered. This process contributes to higher plastic recycling rates.

Insulator CFC recovery machine

Color separator

Zigzag pneumatic separation equipment

Crushed iron

Crushed and sorted copper

Mixed plastic