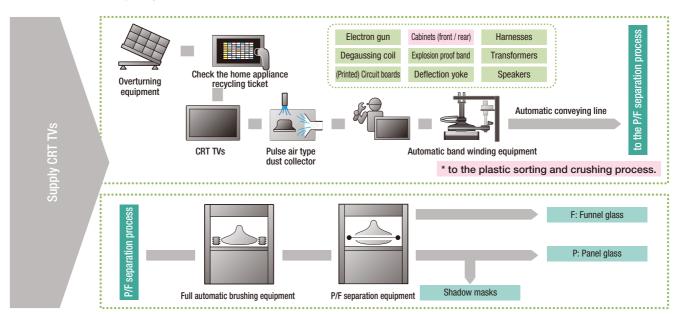

# CRT TV and flat-screen TV processing flow

#### P/F separation equipment

This equipment separates panel glass (P) from funnel glass (F), by applying a heater wire to Braun tubes.

P/F separation equipment