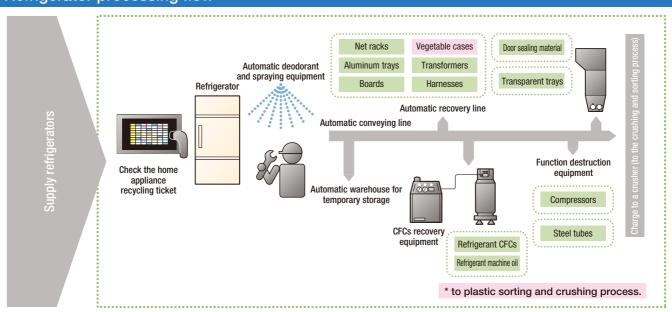

# Refrigerator processing flow

# Door sealing material crushing and sorting equipment

Door sealing material is crushed, and the vinyl chloride on the surface and the soft magnet used as a core are separated and recovered.

#### Crushing and recovery of transparent trays

Clear trays recovered from refrigerator chambers are charged directly to a dedicated crusher.

Door sealing material crushing and sorting equipment

Crushing and recovery of transparent trays