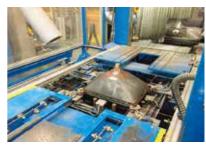

#### P/F separation equipment

This equipment separates panel glass (P) from funnel glass (F), by applying a heater wire to Braun tubes.

P/F separation equipment