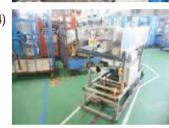

#### Tub unit dismantling equipment

This equipment separates metal parts and plastic from the washing machine tub unit (which is difficult to disassemble manually).

#### Drum-type washing machine dismantling line

To cope with the rise in number of wasted drum-type washing machines, detached tubs are automatically forwarded on an exclusive conveyor line and processed by press crusher.

Drum-type washing machine dismantling line