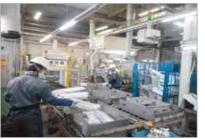

# CRT TV and flat-screen TV processing flow

#### Flat-screen television hydraulic cutting machine

As flat-screen television units grow larger, it has become more important to ensure safety of workers while reducing their work burden to maintain higher efficiency in dismantling work. Our plant's solution is this machine, which cuts televisions with a flat screen of 50 inches or larger, enabling the process to be handled by a single operator.