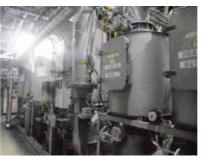

#### Insulator CFC recovery machine

This machine recovers CFC contained in the insulator used in refrigerators.