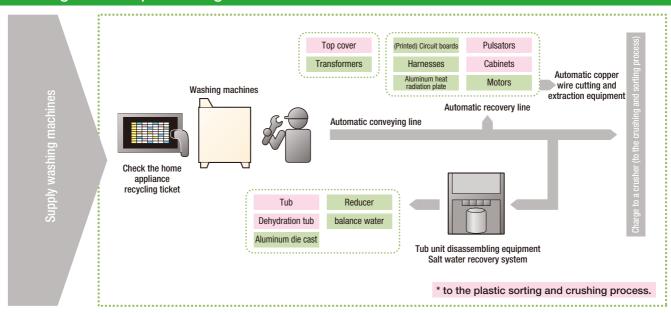

# Washing machine processing flow

#### Tub unit dismantling equipment

This equipment separates metal parts and plastic from the washing machine tub unit (which is difficult to disassemble manually).