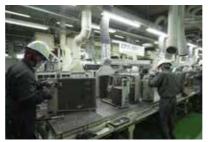

#### **Outside Unit Dismantling Line**

The form of outside unit dismantling work has been changed from cell system to line system, raising operational efficiency by putting the limit on the amount of tools to be used and the space taken up for the work.