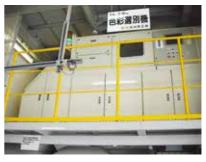

#### Color separator

This machine detects red copper color in non-ferrous metal mixtures using a CCD camera, and then automatically sorts and recovers it by blowing high-pressure air.

While crushed refrigerator insulator pieces go through a zigzag passage in this equipment, plastic and urethane fragments are efficiently separated and recovered. This process contributes to higher plastic recycling rates.