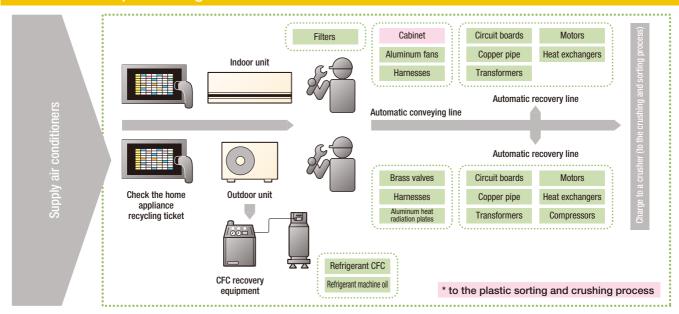

|  |
|             | - Installed air conditioner outside unit forwarding equipment. (*(8))                   |  |
| EV 0004     | - Underwent transition from OHSAS18001 to ISO45001.                                     |  |
| FY 2021     | - Installed zigzag pneumatic separation equipment.                                      |  |
|             | - Installed air conditioner filter crushing equipment.                                  |  |
|             | - Renewed air conditioner outside unit dedusting equipment.                             |  |
|             |                                                                                         |  |

















#### Air conditioner processing flow



#### **Outside Unit Dismantling Line**

The form of outside unit dismantling work has been changed from cell system to line system, raising operational efficiency by putting the limit on the amount of tools to be used and the space taken up for the work.

#### **Outside Unit Dedusting Equipment**

In order to enhance the processing capacity of dedusting equipment introduced in 2008, the air blow system and blowing positions have been improved, making the equipment work more efficiently in a smaller space.



**Outside Unit Dismantling Line** 



**Outside Unit Dedusting Equipment** 

# Refrigerator processing flow



# Door sealing material crushing and sorting equipment

Door sealing material is crushed, and the vinyl chloride on the surface and the soft magnet used as a core are separa