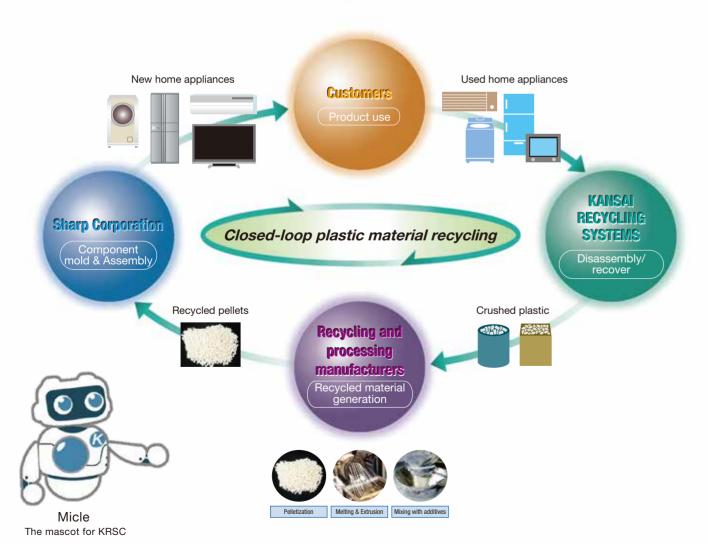

#### Contributions to a recycling-oriented society

Promote closed-loop material recycling of home appliances and circulate high quality recycled materials to society.

# Closed-loop plastic material recycling (CMR)

With the closed-loop plastic material recycling (CMR) technology developed with Sharp Corporation, we promote repeated usage of recovered plastic from used home appliances to Sharp's new home appliances.