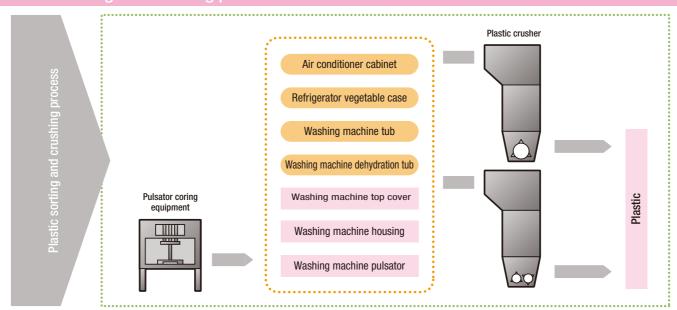

#### Plastic sorting and crushing process

#### Plastic sorting line

This process removes metal from plastic parts to recover polypropylene (PP).

### Pulsator coring equipment

This equipment separately recovers plastic and metal removed from pulsator, which is a washing machine agitator.

Plastic sorting line

Pulsator coring equipment