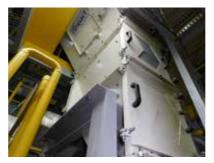

#### Color separator

This machine detects red copper color in non-ferrous metal mixtures using a CCD camera, and then automatically sorts and recovers it by blowing high-pressure air.

While crushed refrigerator insulator pieces go through a zigzag passage in this equipment, plastic and urethane fragments are efficiently separated and recovered. This process contributes to higher plastic recycling rates.

Insulator CFC recovery machine

Color separator

Zigzag pneumatic separation equipment

Crushed iron

Crushed and sorted copper

Mixed plastic