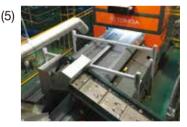

#### Plastic sorting line

This process removes metal from plastic parts to recover polypropylene (PP).

### Pulsator coring equipment

This equipment separately recovers plastic and metal removed from pulsator, which is a washing machine agitator.

Plastic sorting line

Pulsator coring equipment