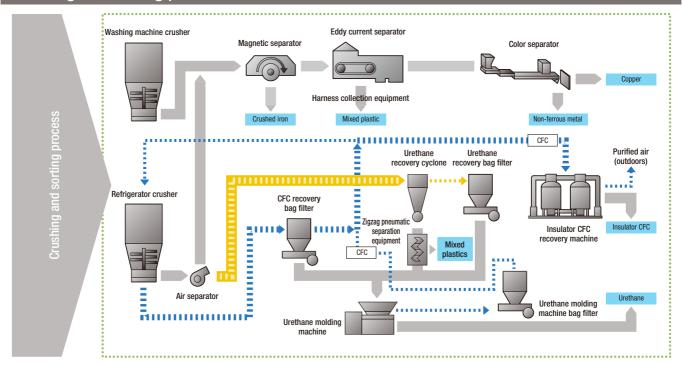

# Crushing and sorting process

#### Insulator CFC recovery machine

This machine recovers CFC contained in the insulator used in refrigerators.

#### Color separator

This machine detects red copper color in non-ferrous metal mixtures using a CCD camera, and then automatically sorts and recovers it by blowing high-pressure air.

While crushed refrigerator insulator pieces go through a zigzag passage in this equipment, plastic and urethane fragments are efficiently separated and recovered. This process contributes to higher plastic recycling rates.

Insulator CFC recovery machine

Color separator

Zigzag pneumatic separation equipment

Crushed iron

Crushed and sorted copper

Mixed plastic